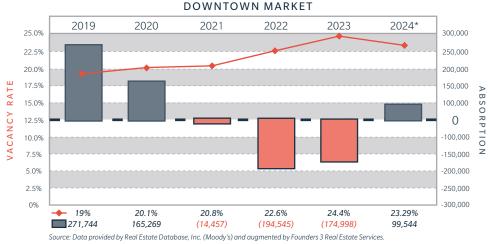

#### **Market Overview**

The Milwaukee Office market ended the quarter with a 22.36% vacancy rate, reflecting minimal change from Q4 2023. The Downtown submarket posted 99,544 square feet of positive absorption, an increase from the 34,801 square feet of negative absorption posted in Q4 2023. The Suburban submarket posted 27,053 square feet of positive absorption. Overall asking rate is at \$20.82 per square foot versus \$20.34 per square foot in Q4 2023. As always, it is important to note that these are asking rates and often do not reflect the final deal rates or include any tenant concessions provided by the Landlord.

## **Downtown Market**

Class A downtown submarkets posted 53.940 square feet of negative absorption versus Class B posting 153,484 square feet of positive absorption for a total of 99,544 square feet of positive absorption in Q1 2024. Class A and B gross average asking rates were \$31.33 per square foot and \$22.73 per square foot, respectively. The overall downtown vacancy was 23.29%.