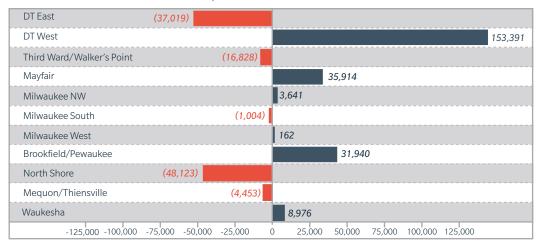

| Submarket                 | Buildings         | Building Size                   | Q1-2024 Direct<br>Vacancy % | Q1-2024 Direct<br>Vacant SF   | Q1-2024 Absorption        | Q1-2024 Sublease Space    | Estimated Overall Average<br>Asking Rent (FSG) |
|---------------------------|-------------------|---------------------------------|-----------------------------|-------------------------------|---------------------------|---------------------------|------------------------------------------------|
| Downtown - East<br>A      | 12                | 4,677,456                       | 20.60%                      | 963,530                       | (40,940)                  | 134,001                   | \$32.53                                        |
| В                         | 29                | 2,525,343                       | 26.18%                      | 661,162                       | 3,921                     | 23,999                    | \$21.62                                        |
| □<br>Total                | 41                | 7,202,799                       | 22.56%                      | 1,624,692                     | (37,019)                  | 158,000                   | \$25.59                                        |
| Downtown - West           | 41                | 7,202,799                       | 22.3070                     | 1,024,032                     | (57,019)                  | 138,000                   | \$25.55                                        |
| A                         | 1                 | 68,371                          | -                           | -                             | (13,000)                  | 13,000                    | \$26.00                                        |
| В                         | 25                | 3,131,228                       | 25.49%                      | 798,109                       | 166,391                   | 83,039                    | \$22.26                                        |
| Total                     | 26                | 3,199,599                       | 24.94%                      | 798,109                       | 153,391                   | 96,039                    | \$22.51                                        |
| Third Ward/Walker's Point | :                 |                                 |                             |                               |                           |                           |                                                |
| A                         | 2                 | 297,047                         | 54.21%                      | 161,024                       | -                         | -                         | \$29.18                                        |
| В                         | 33                | 1,984,556                       | 18.67%                      | 370,606                       | (16,828)                  | 23,030                    | \$24.04                                        |
| Total                     | 35                | 2,281,603                       | 23.30%                      | 531,630                       | (16,828)                  | 23,030                    | \$24.58                                        |
| Mayfair                   |                   |                                 |                             |                               |                           |                           |                                                |
| A                         | 13                | 1,569,637                       | 24.43%                      | 383,468                       | 31,391                    | 10,328                    | \$26.82                                        |
| В                         | 23                | 1,240,796                       | 23.46%                      | 291,062                       | 4,523                     | 19,113                    | \$19.27                                        |
| Total                     | 36                | 2,810,433                       | 24.00%                      | 674,530                       | 35,914                    | 29,441                    | \$22.10                                        |
| Milwaukee - NW            | 2                 | 474.004                         | 07.440/                     | 46.000                        |                           |                           | #20.0F                                         |
| A                         | 2                 | 171,084                         | 27.41%                      | 46,899                        | -                         | -                         | \$20.25                                        |
| В                         | 29                | 1,765,995                       | 25.66%                      | 453,119                       | 3,641                     | 13,719                    | \$16.11                                        |
| Total                     | 31                | 1,937,079                       | 25.81%                      | 500,018                       | 3,641                     | 13,719                    | \$16.37                                        |
| Milwaukee - South         |                   |                                 |                             |                               |                           |                           |                                                |
| A                         | -                 | -                               | -                           | -                             | -                         | -                         | -                                              |
| В                         | 18                | 749,139                         | 13.45%                      | 100,754                       | (1,004)                   | 29,269                    | \$17.45                                        |
| Total                     | 18                | 749,139                         | 13.45%                      | 100,754                       | (1,004)                   | 29,269                    | \$17.45                                        |
| Milwaukee - West          |                   |                                 |                             |                               |                           |                           |                                                |
| A                         | -                 | -                               | -                           | -                             | -                         | -                         | -                                              |
| В                         | 16                | 1,722,795                       | 16.35%                      | 281,593                       | 162                       | 115,020                   | \$17.88                                        |
| Total                     | 16                | 1,722,795                       | 16.35%                      | 281,593                       | 162                       | 115,020                   | \$17.88                                        |
| Brookfield/Pewaukee       |                   |                                 |                             |                               | 4                         |                           | 400.00                                         |
| A                         | 9                 | 876,828                         | 26.52%                      | 232,496                       | (1,819)                   | 2,172                     | \$23.86                                        |
| B                         | 98                | 5,007,456                       | 24.86%                      | 1,244,749                     | 33,759                    | 35,227                    | \$19.95                                        |
| Total<br>North Shore      | 107               | 5,884,284                       | 25.10%                      | 1,477,245                     | 31,940                    | 37,399                    | \$20.37                                        |
| A North Shore             | 2                 | 175,962                         | 81.32%                      | 143,093                       | -                         | -                         | \$24.00                                        |
| В                         | 28                | 1,548,885                       | 11.72%                      | 181,576                       | (48,123)                  | 7,000                     | \$19.27                                        |
| Total                     | 30                | 1,724,847                       | 18.82%                      | 324,669                       | (48,123)                  | 7,000                     | \$18.41                                        |
| Mequon/Thiensville        |                   | 1,7 = 4,5                       |                             | 32.7                          | (10)120)                  | .,,                       |                                                |
| A                         | 1                 | 37,670                          | 16.56%                      | 6,237                         | -                         | -                         | \$24.00                                        |
| В                         | 13                | 368,887                         | 19.58%                      | 72,221                        | (4,453)                   | -                         | \$17.79                                        |
| Total                     | 14                | 406,557                         | 19.30%                      | 78,458                        | (4,453)                   | -                         | \$17.79                                        |
| Waukesha                  |                   |                                 |                             |                               |                           |                           |                                                |
| A                         | -                 | -                               | -                           | -                             | -                         | -                         | -                                              |
| В                         | 33                | 1,058,856                       | 8.39%                       | 88,849                        | 8,976                     | 11,099                    | \$17.38                                        |
| Total                     | 33                | 1,058,856                       | 8.39%                       | 88,849                        | 8,976                     | 11,099                    | \$17.38                                        |
| GRAND TOTALS              | 40                | 7.074.055                       | 0.4.600/                    | 1,000,747                     | (24.200)                  | 450 504                   | 407.04                                         |
| В                         | 42                | 7,874,055                       | 24.60%                      | 1,936,747                     | (24,368)                  | 159,501                   | \$27.31                                        |
| В<br>Total                | 345<br><b>387</b> | 21,103,936<br><b>28,977,991</b> | 21.53%<br><b>22.36%</b>     | 4,543,800<br><b>6,480,547</b> | 150,965<br><b>126,597</b> | 360,515<br><b>520,016</b> | \$19.76<br><b>\$20.82</b>                      |
| ıolai                     | 30/               | 20,377,331                      | 22.30%                      | 0,400,347                     | 120,397                   | 520,016                   | <b>⊉∠∪.</b> ō∠                                 |