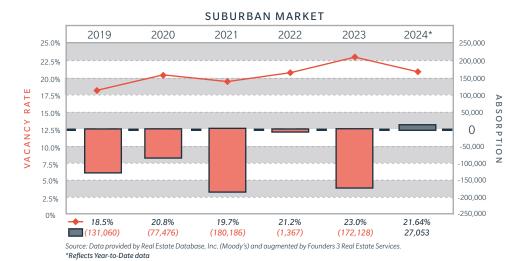

#### **Suburban Market**

Class A suburban submarkets posted 29,572 square feet of positive absorption versus Class B posting 2,519 square feet of negative absorption for a total of 27,053 square feet of positive absorption in Q1 2024. The overall vacancy rate ended the guarter at 21.64%. Class A and B gross average rates were \$24.72 per square foot and \$18.71 per square foot, respectively.