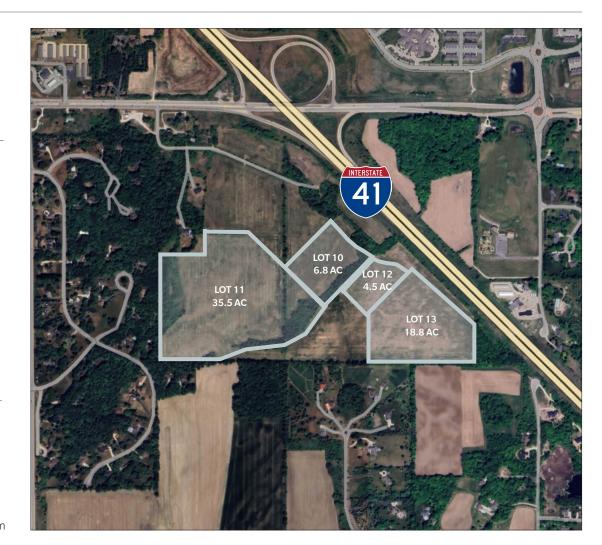

### PROPERTY HIGHLIGHTS

- Industrial lots in newly announced Slinger Merchant Village
- Four (4) lots available #10, #11, #12, and #13
- Lots #10 and #12 are "Pad Ready"
- Master planned development w/ regional stormwater facilities
- Adjacent commercial uses zoned for convenience store, hospitality, restaurants, and more.
- Configuration of lots may be modified to accommodate users
- Low utility rates with Village of Slinger utilities
- Excellent access and visibility to I-41
- Signage possible

#### **INDUSTRIAL LOTS**

LOT 10: 6.8 AC - \$115,000/ACRE ESTIMATED MAX BUILDING SIZE: 100,000 SF

LOT 11: 35.5 AC - \$90,000/ACRE ESTIMATED MAX BUILDING SIZE: 500,000 SF

LOT 12: 4.5 AC - \$115,000/ACRE ESTIMATED MAX BUILDING SIZE: 60,000 SF

LOT 13: 18.8 AC - \$90,000/ACRE ESTIMATED MAX BUILDING SIZE: 350,000 SF