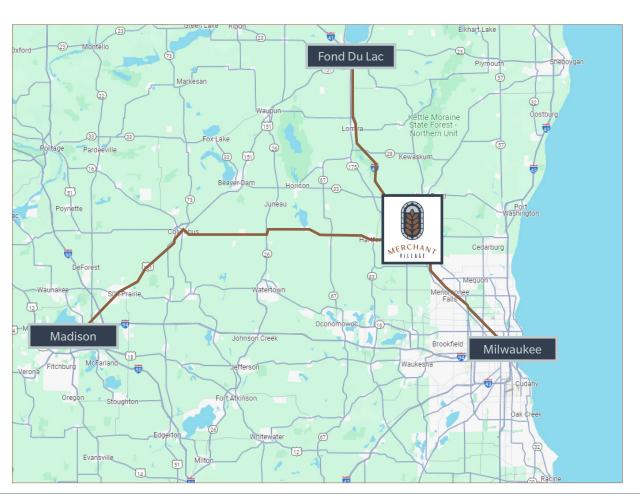

# LOCATION AND DEMOGRAPHICS

#### **DRIVE TIMES**

|             | Miles      | Drive Time        |
|-------------|------------|-------------------|
| Milwaukee   | 32.6 miles | 35 minutes        |
| Fond Du Lac | 36.2 miles | 35 minutes        |
| Madison     | 67.5 miles | 1 hour 29 minutes |