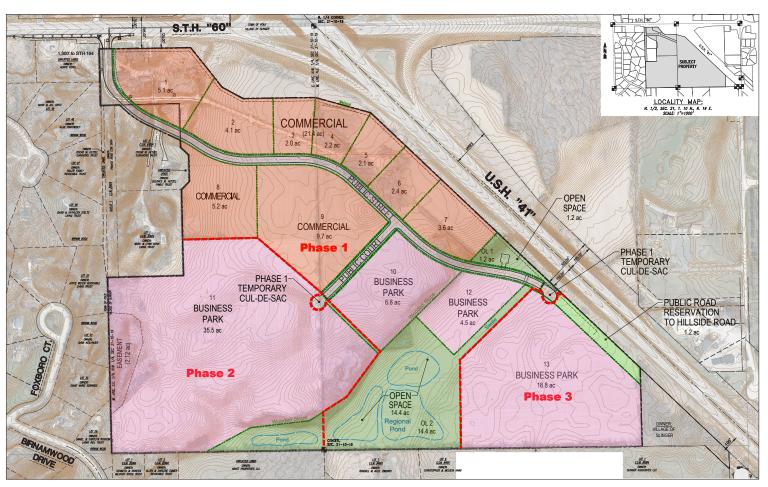

# CONCEPTUAL SITE PLAN

OVERALL SITE PLAN 126.2 ACRES

#### **INDUSTRIAL LOTS**

LOT 10: 6.8 AC - \$115,000/ACRE ESTIMATED MAX BUILDING SIZE: 100,000 SF

LOT 11: 35.5 AC - \$90,000/ACRE ESTIMATED MAX BUILDING SIZE: 500,000 SF

LOT 12: 4.5 AC - \$115,000/ACRE ESTIMATED MAX BUILDING SIZE: 60,000 SF

LOT 13: 18.8 AC - \$90,000/ACRE ESTIMATED MAX BUILDING SIZE: 350,000 SF