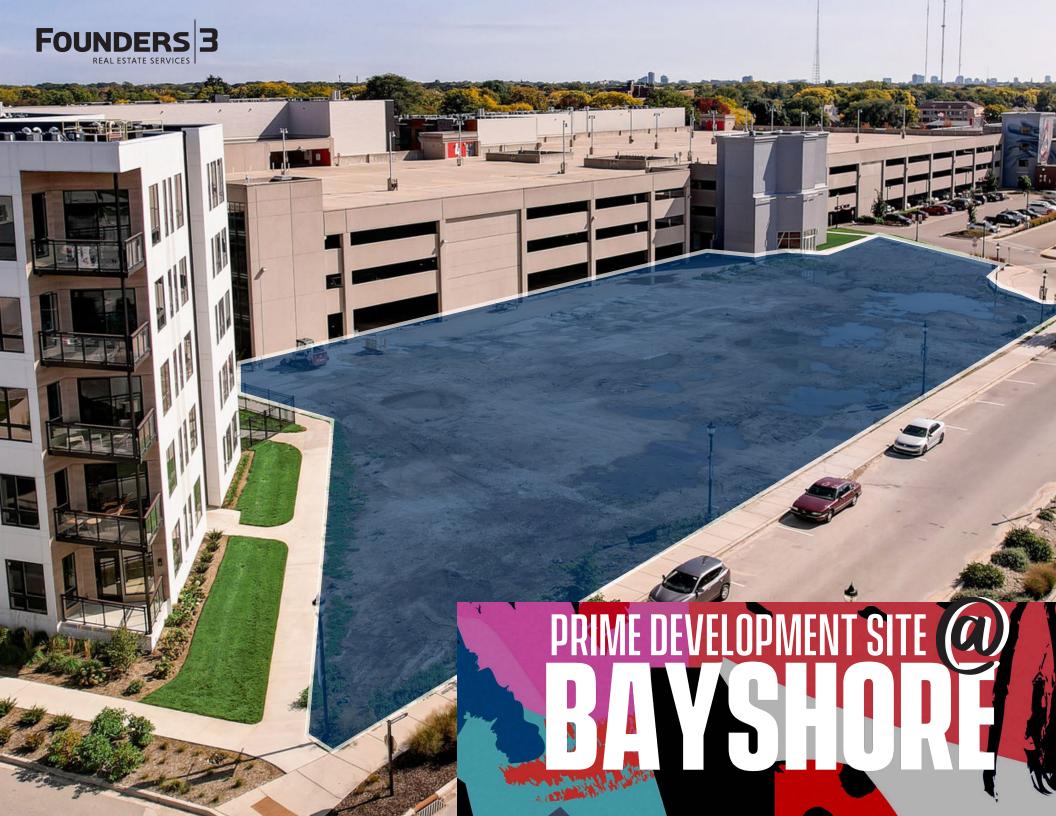

# BAYSHORE

Offering a mixed-use town center campus for office, retail, and apartment users, Bayshore is the ideal destination for users. Visible from I-43 and surrounded by Total Wine & More, Target, a brandnew Culver's, and The Lydell Apartments, this development site is primed and ready for medical, hospitality or retail development.

#### SPECIFICATIONS.

AVAILABLE SPACE 1.01 ACRES

Address West Towncenter Drive, Glendale, WI
Zoning PD - Planned Unit Development District

UTILITIES IN-PLACE AT LOT LINE PARKING RATIO 4/1,000 RSF

PARKING AJACENT MULTI-LEVEL GARAGE AND SURFACE LOTS