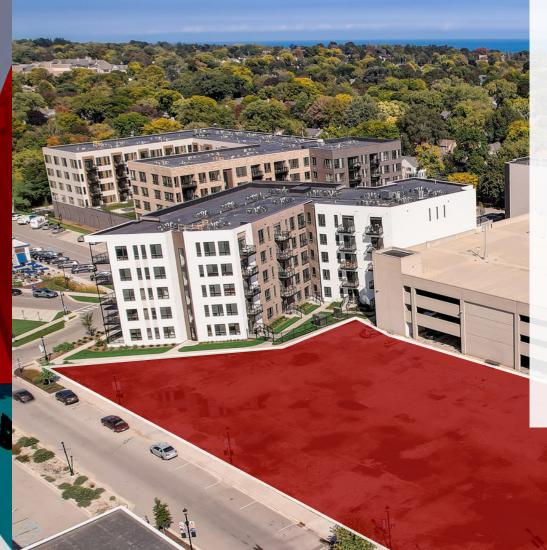

Offering a mixed-use town center campus for office, retail, and apartment users, Bayshore is the ideal destination for users. Visible from I-43 and surrounded by Total Wine & More, Target, a brandnew Culver's, and The Lydell Apartments, this development site is primed and ready for medical, hospitality or retail development.

#### SPECIFICATIONS.

AVAILABLE SPACE 1.01 ACRES

Address West Towncenter Drive, Glendale, WI
Zoning PD - Planned Unit Development District

UTILITIES IN-PLACE AT LOT LINE PARKING RATIO 4/1,000 RSF

PARKING AJACENT MULTI-LEVEL GARAGE AND SURFACE LOTS