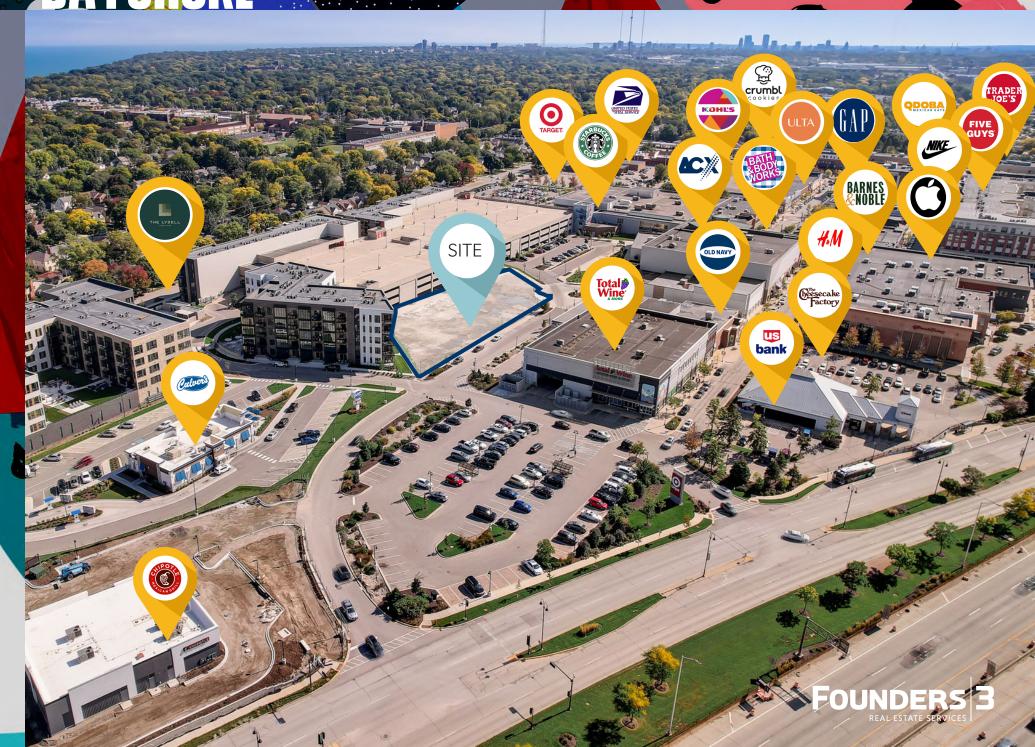

#### IN THE HEART OF THE NORTH SHORE.

Bayshore is located at the corner of 'Main and Main' on Milwaukee's North Shore with prime entrances on both Port Washington Avenue & Silver Spring Drive -- the area's two main thoroughfares. With over 350,000 SF of retail and office and nearly 80 national and local retailers Bayshore is the premiere commercial location on the affluent Northshore.

Offering a mixed-use town center campus for office, retail, and apartment users, Bayshore is the ideal destination for users. Visible from I-43 and surrounded by Total Wine & More, Target, a brandnew Culver's, and The Lydell Apartments, this development site is primed and ready for medical, hospitality or retail development.