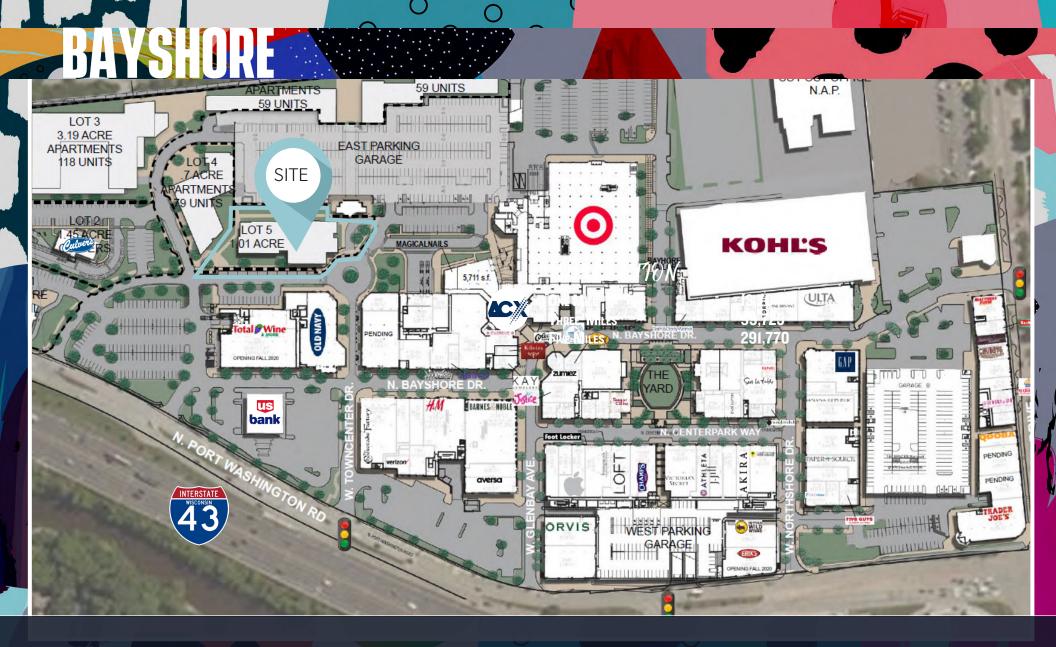

#### IN THE HEART OF THE NORTH SHORE.

Bayshore is located at the corner of 'Main and Main' on Milwaukee's North Shore with prime entrances on both Port Washington Avenue & Silver Spring Drive -- the area's two main thoroughfares. With over 350,000 SF of retail and office and nearly 80 national and local retailers Bayshore is the premiere commercial location on the affluent Northshore.

Offering a mixed-use town center campus for office, retail, and apartment users, Bayshore is the ideal destination for users. Visible from I-43 and surrounded by Total Wine & More, Target, a brandnew Culver's, and The Lydell Apartments, this development site is primed and ready for medical, hospitality or retail development.

#### SPECIFICATIONS.

AVAILABLE SPACE 1.01 ACRES

Address West Towncenter Drive, Glendale, WI
Zoning PD - Planned Unit Development District

UTILITIES IN-PLACE AT LOT LINE PARKING RATIO 4/1,000 RSF

PARKING AJACENT MULTI-LEVEL GARAGE AND SURFACE LOTS