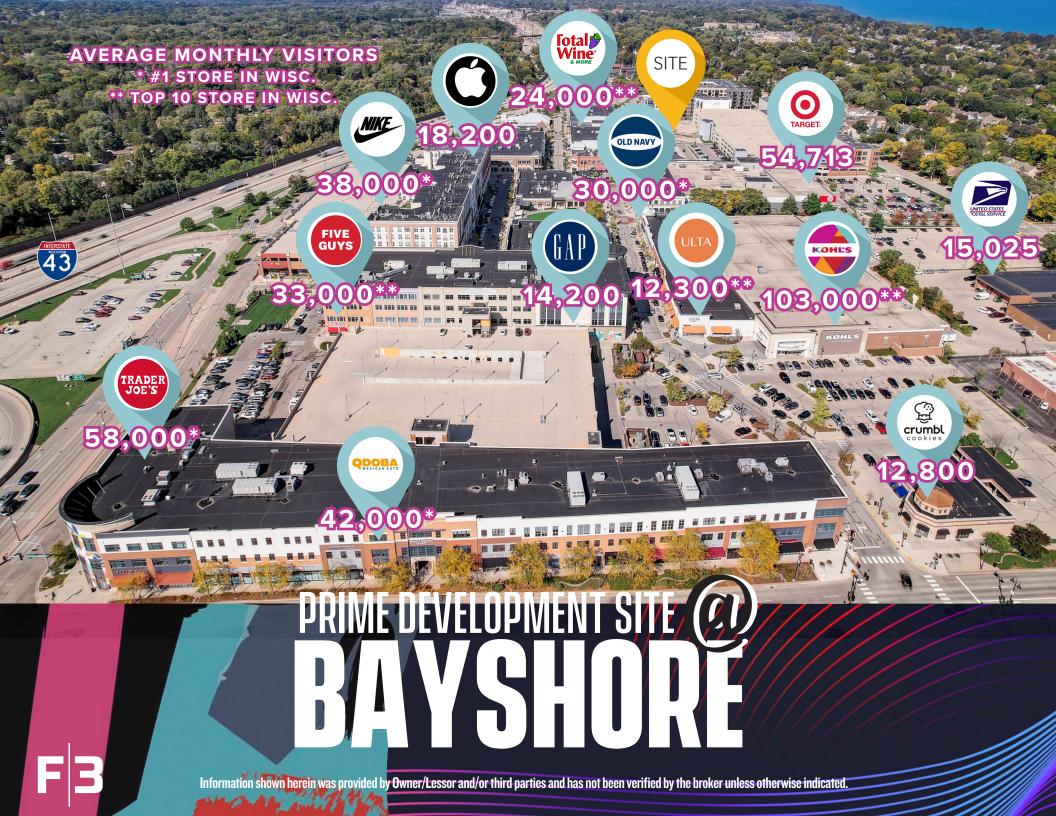

# BAYSHORE

#### IN THE HEART OF THE NORTH SHORE.

Bayshore is located at the corner of 'Main and Main' on Milwaukee's North Shore with prime entrances on both Port Washington Avenue & Silver Spring Drive -- the area's two main thoroughfares. With over 350,000 SF of retail and office and nearly 80 national and local retailers Bayshore is the premiere commercial location on the affluent Northshore.

Offering a mixed-use town center campus for office, retail, and apartment users, Bayshore is the ideal destination for users. Visible from I-43 and surrounded by Total Wine & More, Target, a brandnew Culver's, and The Lydell Apartments, this development site is primed and ready for medical, hospitality or retail development.