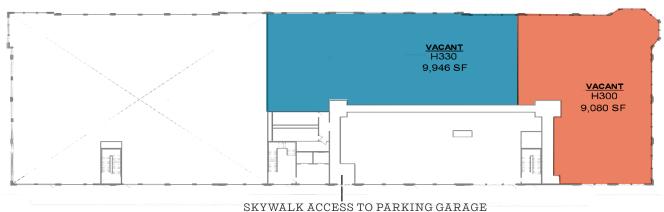

## DING H 501 WEST NUK I HOHELD 9,080 rsf - 118,126 rsf contiguous

## **501 WEST NORTHSHORE DRIVE**

**2ND FLOOR** 

**3RD FLOOR** 

**4TH FLOOR** 

VACANT H400

SKYWALK ACCESS TO PARKING GARAGE