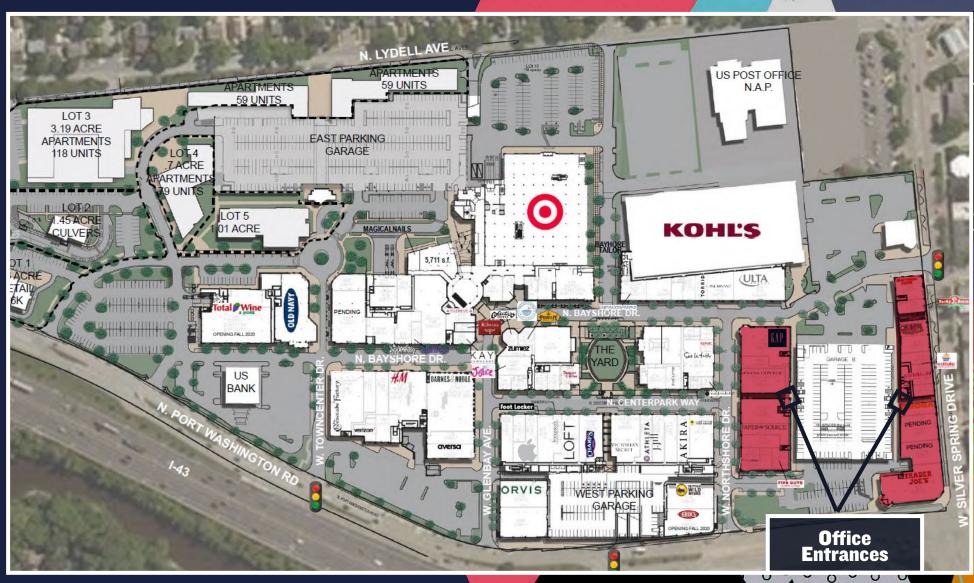

## THE HEART OF THE NORTH SHORE.

Bayshore is located at the corner of "Main and Main' in Milwaukee's North Shore with prime entrances on both Port Washington Avenue & Silver Spring Drive -- the area's two main commercial thoroughfares.

Offering a mixed-use town center campus for office, retail, and apartment users, Bayshore is the ideal destination for users looking for maximum convenience and accessibility within their workday.

Superb visibility from I-43, free & connected parking between the two office buildings, refreshed lobbies, eclectic artscapes and tremendous natural light provide the framework to create an office user's dream suite.

Beyond the 9 to 5, tenants (and their customers!) can enjoy unique onsite campus programming and entertainment at "The Yard", complete shopping lists at our top-tier retailers or end the evening with dinner and a movie at the brand new ACX theater -- making Bayshore the perfect one-stop shop for the ideal North Shore way of life.

### IT'S AII. IN THE DETAILS.

AVAILABLE SPACE **39,115 RSF - BUILDING K** 

118,126 RSF - BUILDING H

MINIMUM DIVISBLE: **767 RSF** MAXIMUM CONTIGUOUS: 118,126 RSF

500 WEST SILVER SPRING DRIVE (BUILDING K) Address

501 W NORTH SHORE DRIVE (BUILDING H)

**PARKING RATIO** 4/1,000 RSF

PARKING COST Free 24/7, ATTACHED BY SKYWALK AT EACH LEVEL

LEASE RATE \$14.00/SF NET Est. OPEX \$12.00/SF