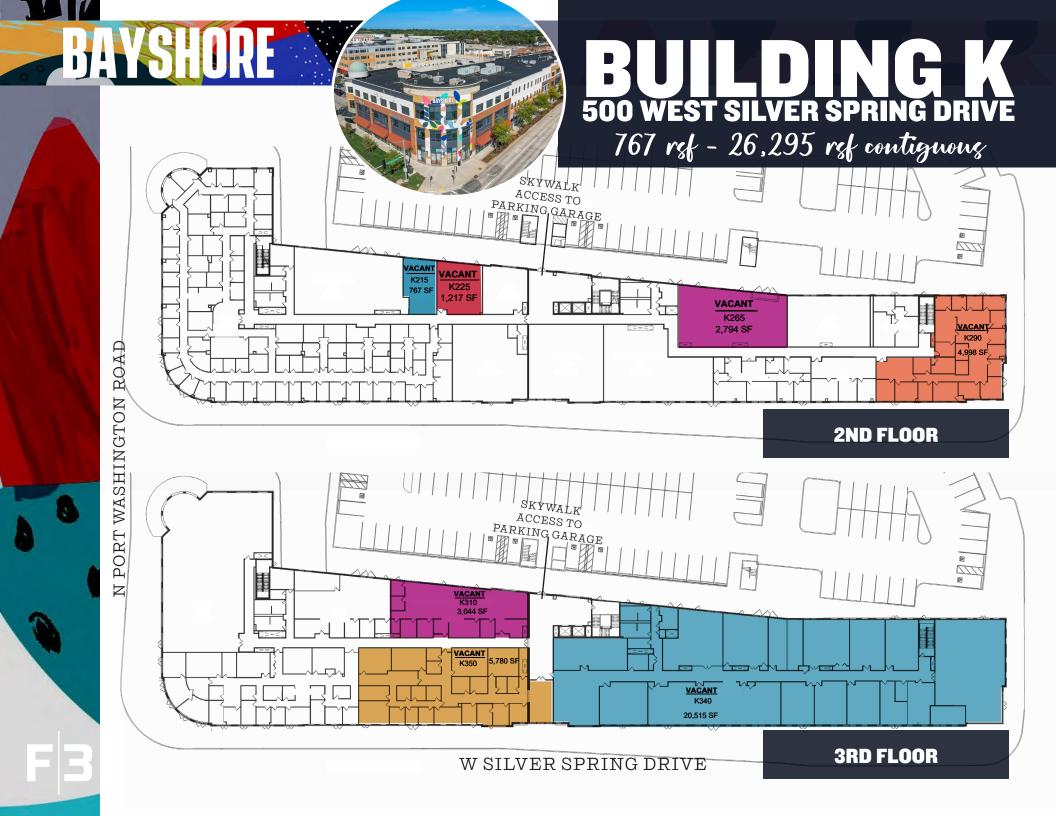

### IT'S AII. IN THE DETAILS.

AVAILABLE SPACE **39,115 RSF - BUILDING K** 

118,126 RSF - BUILDING H

MINIMUM DIVISBLE: **767 RSF** MAXIMUM CONTIGUOUS: 118,126 RSF

500 WEST SILVER SPRING DRIVE (BUILDING K) Address

501 W NORTH SHORE DRIVE (BUILDING H)

**PARKING RATIO** 4/1,000 RSF

PARKING COST Free 24/7, ATTACHED BY SKYWALK AT EACH LEVEL

LEASE RATE \$14.00/SF NET Est. OPEX \$12.00/SF