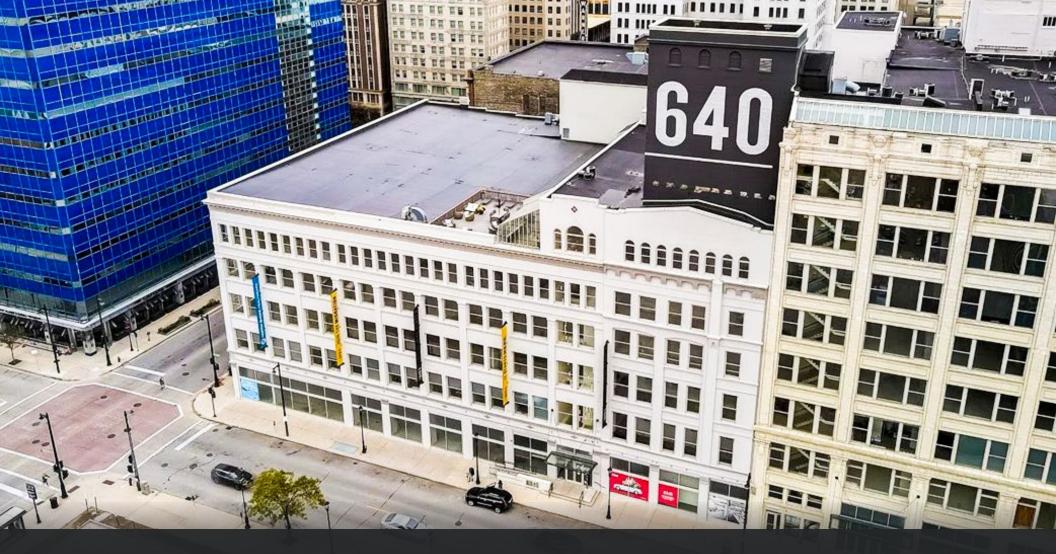

#### **HEAD WEST WITH US.**

HUB640 is located in the heart of Milwaukee's vibrant Westown neighborhood, offering a mixed-use loft style building for retail, office, and apartment users. This historic building, in combination with innovative ownership and management, provides a one-of-a-kind platform for ambitious companies.

#### THE SPECS

AVAILABLE SPACE 3RD FLOOR: 20.681 RSF - SUITE 350

MINIMUM DIVISBLE: 5.000 RSF

Address 640 N. Vel R. Phillips Avenue

BUILDING SIZE 294.663 RSF

Stories Five

Parking Cost \$100/mo. 24/7 attached by skYWalk