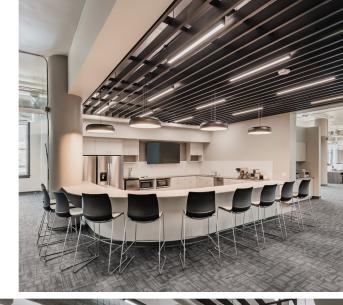

Superb visibility, onsite parking, a beautiful lobby with soaring ceilings and tremendous natural light all help provide the "bones" to create an office user's dream suite. To top it all off, users also get to enjoy the tenant amenity floor, which includes a state-of-the-art fitness center with barre room, locker rooms, a rooftop terrace, conferencing center, and more.

# WORK, RELAX, REPEAT.

UNRIVALED AMENITY FLOOR WITH FITNESS CENTER, ROOFTOP TERRACE, CONFERENCE CENTER & TENANT LOUNGE