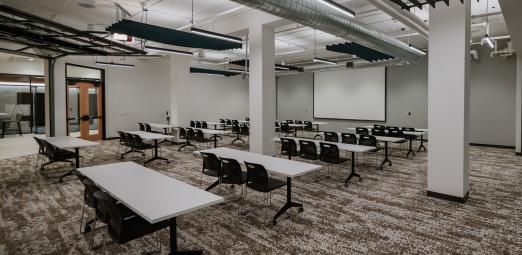

# WINDOW OR AISLE SEAT?

### **CHECK OUT OUR FLEXIBLE FLOOR PLATES**

DIVISIBLE TO 5,000 SF | 20,681 SF CONTIGUOUS