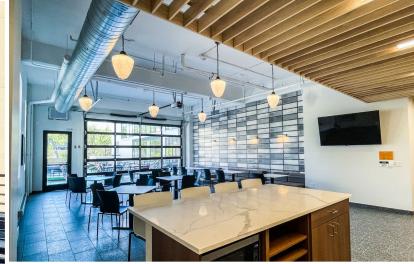

Superb visibility, onsite parking, a beautiful lobby with soaring ceilings and tremendous natural light all help provide the "bones" to create an office user's dream suite. To top it all off, users also get to enjoy the tenant amenity floor, which includes a state-of-the-art fitness center with barre room, locker rooms, a rooftop terrace, conferencing center, and more.

# WORK, RELAX, REPEAT.

UNRIVALED AMENITY FLOOR WITH FITNESS CENTER, ROOFTOP TERRACE, CONFERENCE CENTER & TENANT LOUNGE