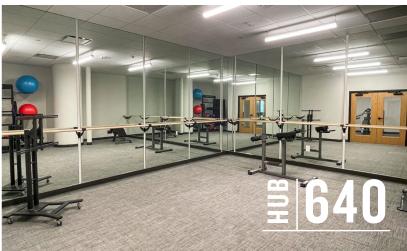

Superb visibility, onsite parking, a beautiful lobby with soaring ceilings and tremendous natural light all help provide the "bones" to create an office user's dream suite. To top it all off, users also get to enjoy the tenant amenity floor, which includes a state-of-the-art fitness center with barre room, locker rooms, a rooftop terrace, conferencing center, and more.

# WORK, RELAX, REPEAT.

UNRIVALED AMENITY FLOOR WITH FITNESS CENTER, ROOFTOP TERRACE, CONFERENCE CENTER & TENANT LOUNGE