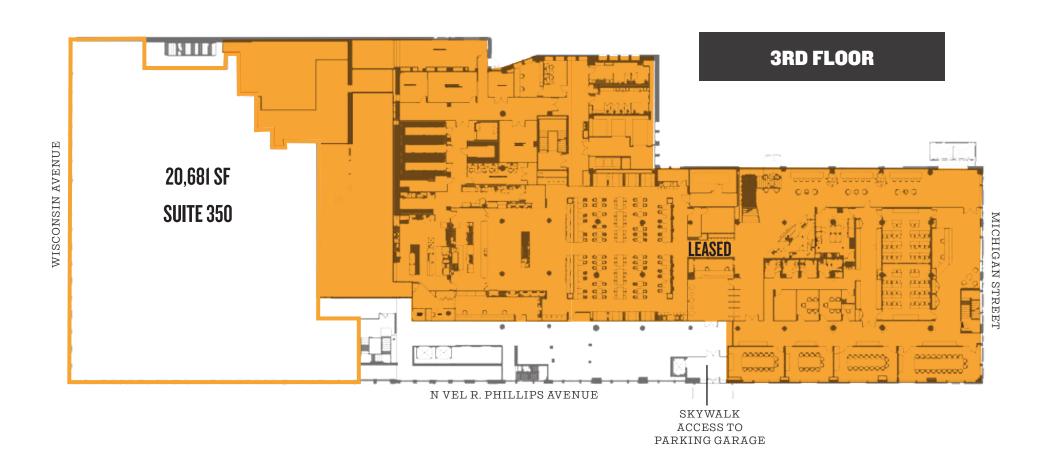

#### THE SPECS

AVAILABLE SPACE 3RD FLOOR: 20.681 RSF - SUITE 350

MINIMUM DIVISBLE: 5.000 RSF

Address 640 N. Vel R. Phillips Avenue

BUILDING SIZE 294.663 RSF

Stories Five

Parking Cost \$100/mo. 24/7 attached by skYWalk

### **CHECK OUT OUR FLEXIBLE FLOOR PLATES**

DIVISIBLE TO 5,000 SF | 20,681 SF CONTIGUOUS