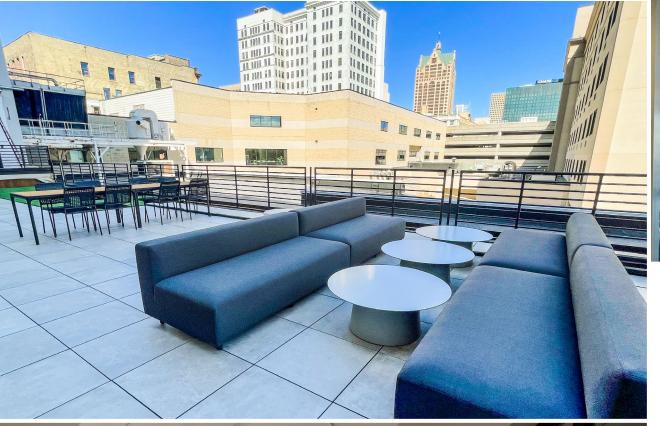

Superb visibility, onsite parking, a beautiful lobby with soaring ceilings and tremendous natural light all help provide the "bones" to create an office user's dream suite. To top it all off, users also get to enjoy the tenant amenity floor, which includes a state-of-the-art fitness center with barre room, locker rooms, a rooftop terrace, conferencing center, and more.

# WORK, RELAX, REPEAT.

UNRIVALED AMENITY FLOOR WITH FITNESS CENTER, ROOFTOP TERRACE, CONFERENCE CENTER & TENANT LOUNGE