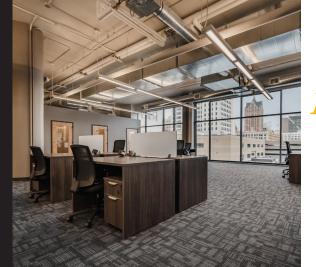

Superb visibility, onsite parking, a beautiful lobby with soaring ceilings and tremendous natural light all help provide the "bones" to create an office user's dream suite. To top it all off, users also get to enjoy the tenant amenity floor, which includes a state-of-the-art fitness center with barre room, locker rooms, a rooftop terrace, conferencing center, and more.

#### THE SPECS

AVAILABLE SPACE 3RD FLOOR: 20.681 RSF - SUITE 350

MINIMUM DIVISBLE: 5.000 RSF

Address 640 N. Vel R. Phillips Avenue

BUILDING SIZE 294.663 RSF

Stories Five

Parking Cost \$100/mo. 24/7 attached by skYWalk