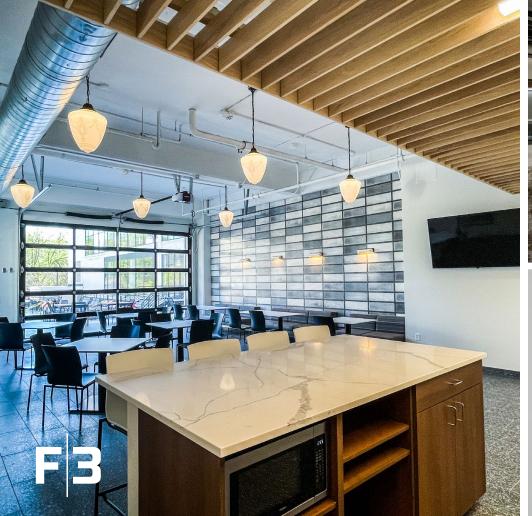

Superb visibility, onsite parking, a beautiful lobby with soaring ceilings and tremendous natural light all help provide the "bones" to create an office user's dream suite. To top it all off, users also get to enjoy the tenant amenity floor, which includes a state-of-the-art fitness center with barre room, locker rooms, a rooftop terrace, conferencing center, and more.

# WORK, RELAX, REPEAT.

UNRIVALED AMENITY FLOOR WITH FITNESS CENTER, ROOFTOP TERRACE, CONFERENCE CENTER & TENANT LOUNGE