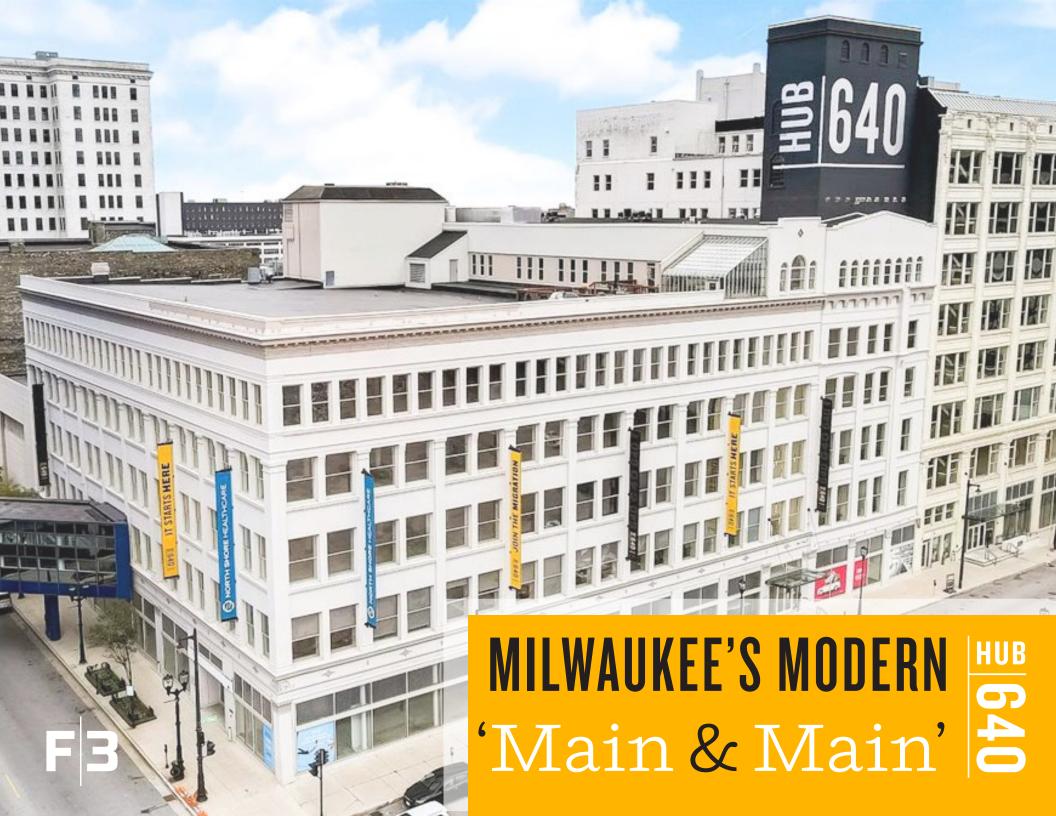

#### **HEAD WEST WITH US.**

HUB640 is located in the heart of Milwaukee's vibrant Westown neighborhood, offering a mixed-use loft style building for retail, office, and apartment users. This historic building, in combination with innovative ownership and management, provides a one-of-a-kind platform for ambitious companies.

Superb visibility, onsite parking, a beautiful lobby with soaring ceilings and tremendous natural light all help provide the "bones" to create an office user's dream suite. To top it all off, users also get to enjoy the tenant amenity floor, which includes a state-of-the-art fitness center with barre room, locker rooms, a rooftop terrace, conferencing center, and more.

Join the impressive Tenant Roster of Fiserv, Kohl's, Eight Eleven Group, Abacus Architects & North Shore Healthcare.