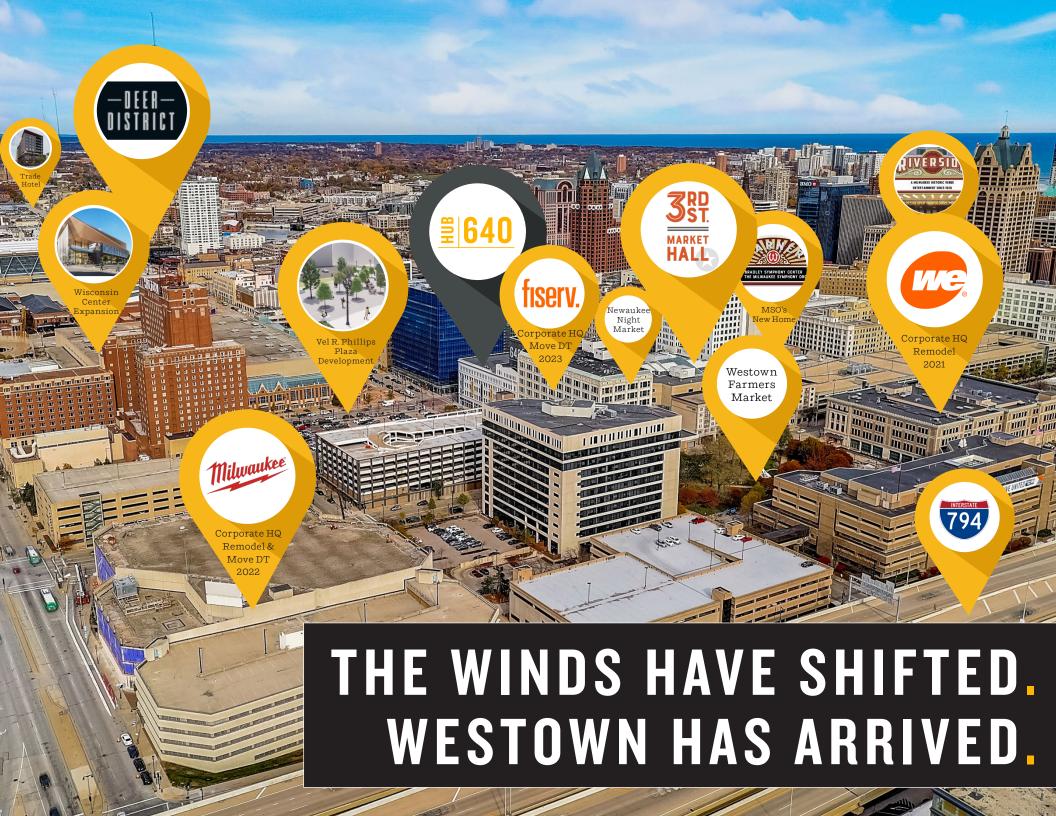

#### **HEAD WEST WITH US.**

HUB640 is located in the heart of Milwaukee's vibrant Westown neighborhood, offering a mixed-use loft style building for retail, office, and apartment users. This historic building, in combination with innovative ownership and management, provides a one-of-a-kind platform for ambitious companies.

Join the impressive Tenant Roster of Fiserv, Kohl's, Eight Eleven Group, Abacus Architects & North Shore Healthcare.