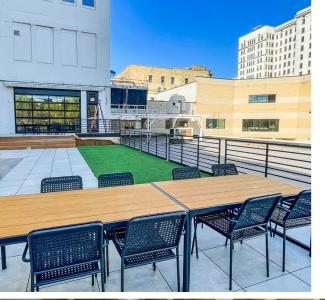

Superb visibility, onsite parking, a beautiful lobby with soaring ceilings and tremendous natural light all help provide the "bones" to create an office user's dream suite. To top it all off, users also get to enjoy the tenant amenity floor, which includes a state-of-the-art fitness center with barre room, locker rooms, a rooftop terrace, conferencing center, and more.

# WORK, RELAX, REPEAT.

UNRIVALED AMENITY FLOOR WITH FITNESS CENTER, ROOFTOP TERRACE, CONFERENCE CENTER & TENANT LOUNGE