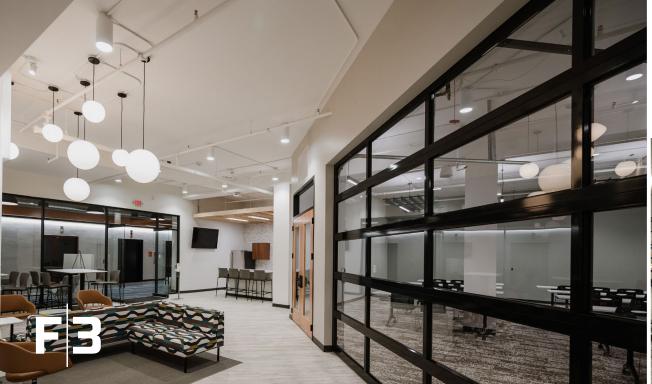

Superb visibility, onsite parking, a beautiful lobby with soaring ceilings and tremendous natural light all help provide the "bones" to create an office user's dream suite. To top it all off, users also get to enjoy the tenant amenity floor, which includes a state-of-the-art fitness center with barre room, locker rooms, a rooftop terrace, conferencing center, and more.

# WORK, RELAX, REPEAT.

UNRIVALED AMENITY FLOOR WITH FITNESS CENTER, ROOFTOP TERRACE, CONFERENCE CENTER & TENANT LOUNGE