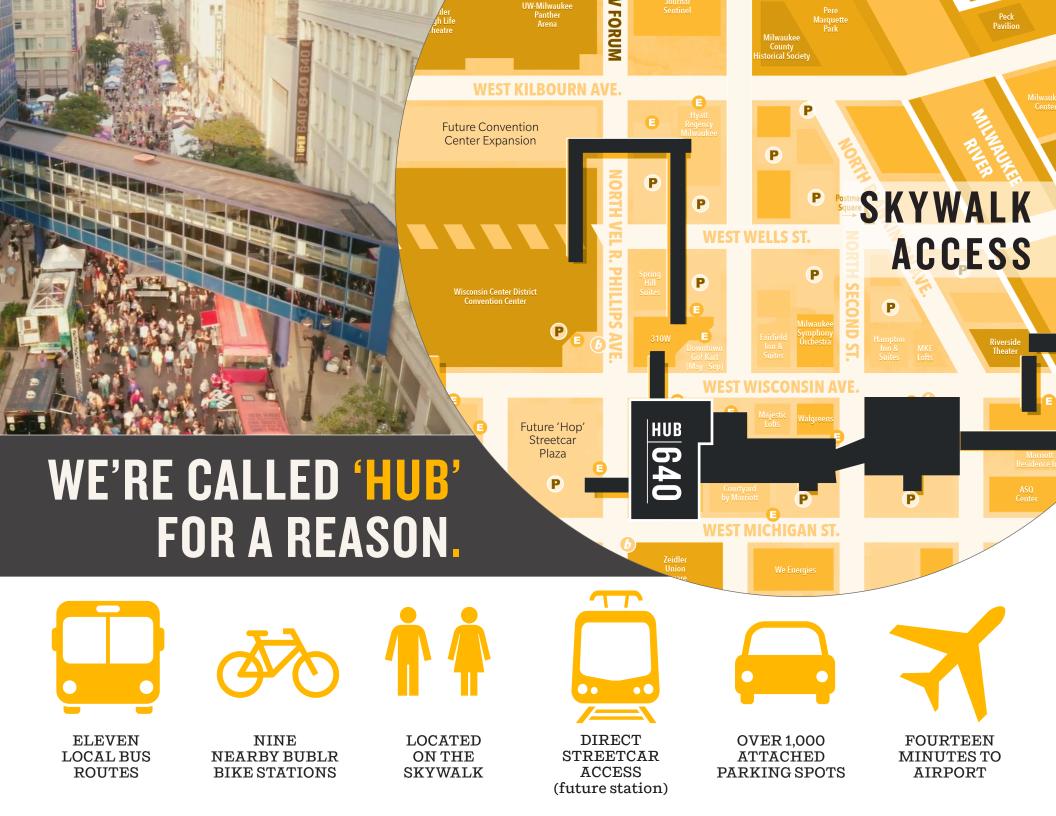

CONNECTED
TO OVER
1.75 MILES
OF DIRECT
SKYWALK
ACCESS

AND MULTIPLE PARKING STRUCTURES